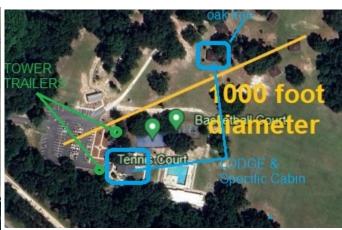

#### **LOCATION MAP**

- Previous Name: YMCA Camp McConnell. CUSCOWILLA Nature and Retreat Center, Alachua County. Packed dirt SW134th Ave must be reached by 441. Use Micanopy exit from I-75.
- During 2024 Field Day, the park will have DAY CAMP until Friday 5 PM, and on Sat and Sun the pool and other facilities will be open to the public. The County will provide the LODGE and one CABIN for our use (blue rectangles) and we plan to have one or two TOWER TRAILERS as well as WIRE ANTENNAS. We plan 3 HF/1VHF (freebie) station in the LODGE, and 1 HF station in the CABIN.
- The other side of the cabin will include ten bunk beds which may allow some shut-eye for some of our participants. Cabins include restroom, as does the Lodge.
- If the weather is nice, we may do a small demonstration on the back patio within sight of the pool for the public.
- Generator: out front. Provides power for Lodge Transceivers + Computers
- Cabin station: Camping Generator/ Battery operated, possibly with SOLAR as well. Expect a total of 2400Whr = 200Ahr (12V) power to be consumed by the cabin station. Batteries can be recharged by the generator or 2x100W solar panels @ 5Hr sun may provide 1000 WHr = 80Ahr depending on weather.
- **5. Situation Summary and Health and Safety Briefing** (for briefings or transfer of command): Recognize potential incident Health and Safety Hazards and develop necessary measures (remove hazard, provide personal protective equipment, warn people of the hazard) to protect responders from those hazards.
  - Antennas and cables marked conspicuously to avoid trip hazards to public, protected as much as possible
  - Avoid excessive SUN exposure
  - Avoid dehydration
  - Expect the traditional Saturday Afternoon THUNDERSTORM