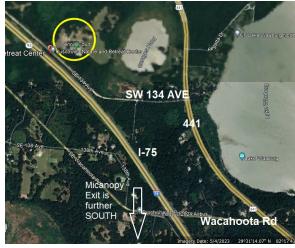

#### **DRIVING MAP**

#### **LOCATION MAP**

- Previous Name: YMCA Camp McConnell. CUSCOWILLA Nature and Retreat Center, Alachua County. Packed dirt SW134th Ave must be reached by 441. Use Micanopy exit from I-75.
- During 2024 Field Day, the park will have DAY CAMP until Friday 5 PM, and on Sat and Sun the pool and other facilities will be open to the public. The County will provide the LODGE and one CABIN for our use (blue rectangles) and we plan to have one or two TOWER TRAILERS as well as WIRE ANTENNAS. We plan 3 HF/1VHF (freebie) station in the LODGE, and 1 HF station in the CABIN.
- The other side of the cabin will include ten bunk beds which may allow some shut-eye for some of our participants. Cabins include restroom, as does the Lodge.
- If the weather is nice, we may do a small demonstration on the back patio within sight of the pool for the public.
- Generator: out front. Provides power for Lodge Transceivers + Computers
- Cabin station: Camping Generator/ Battery operated, possibly with SOLAR as well. Expect a total of 2400Whr = 200Ahr (12V) power to be consumed by the cabin station. Batteries can be recharged by the generator or 2x100W solar panels @ 5Hr sun may provide 1000 WHr = 80Ahr depending on weather.
- **5. Situation Summary and Health and Safety Briefing** (for briefings or transfer of command): Recognize potential incident Health and Safety Hazards and develop necessary measures (remove hazard, provide personal protective equipment, warn people of the hazard) to protect responders from those hazards.
  - Antennas and cables marked conspicuously to avoid trip hazards to public, protected as much as possible
  - Avoid excessive SUN exposure
  - Avoid dehydration
  - Expect the traditional Saturday Afternoon THUNDERSTORM